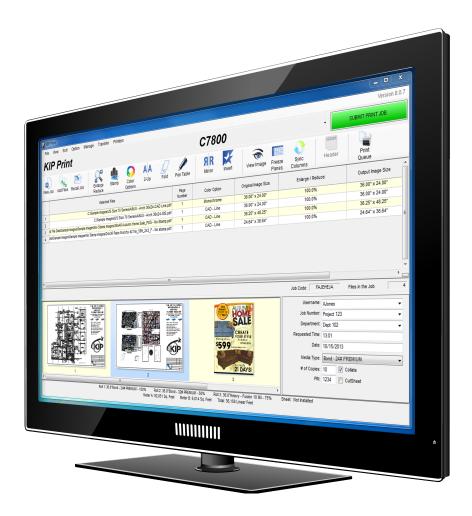

## **KIP** Print

KIP Print network printing software is an easy to use application designed to provide operators with a fast and accurate means of producing high quality print sets from all types of wide format digital files.

An intuitive ribbon style interface with an emphasis on job building; featuring column browsing, color thumbnail previews and total preflight control. Color and B&W documents are efficiently selected for printing in the preferred sequence with the ability to remove white borders from images and designate custom output preferences before print submission.

## **KIP PRINT GALLERY**

Intuitive Ribbon Style Interface

Add Files & Build Jobs Easily

**Remove White Borders** 

| KIP Print Key Features                                    | B&W | Color |
|-----------------------------------------------------------|-----|-------|
| Interactive Graphical User Interface                      | •   | •     |
| Easy to Use Automated Installation and Setup              | •   | •     |
| Windows Style Ribbon Bar for Easy Feature Selection       | •   | •     |
| Thumbnail Preview and Image Size While Selecting Files    | •   | •     |
| Graphical Choice of Predetermined Image Settings          |     | •     |
| Force Size Scaling to Page Size and Roll Width            | •   | •     |
| Two-Up Printing for Multicopy Nesting                     | •   | •     |
| Remove White Borders from Images                          | •   | •     |
| Output Size Updates as Scaling is Adjusted                | •   | •     |
| WYSIWYP Thumbnail Image Viewer                            | •   | •     |
| Custom Job Build Columns                                  | •   | •     |
| Re-order and Set Individual Settings for Multi-Page Files | •   | •     |
| Custom Fold Pattern for Each File                         | •   | •     |
| KIP Secure Print                                          | •   | •     |
| KIP Cost Review Application                               | •   | •     |
| KIP Track System                                          | •   | •     |