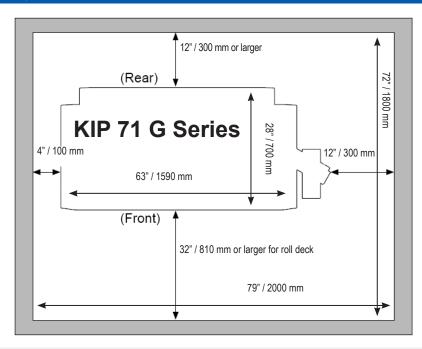

| Electrical (Dedicated)                            | 120V +/- 10%, 50/60 Hz, 15 amp or higher                             |
| Electrical Receptacle                             | Nema 5-15 R                                                          |
| Max. Power Consumption                            | 1,100 W (printing), 500 W (standby), 8 W (sleep)                     |
| Acoustic Noise                                    | Idle: max. 50 db Printing: max. 57 db                                |
| Room Temperature                                  | 50-86°F (10-32°C)                                                    |
| Room Humidity                                     | 15-85% (non condensing)                                              |

## Spatial Requirements (top view not to scale)