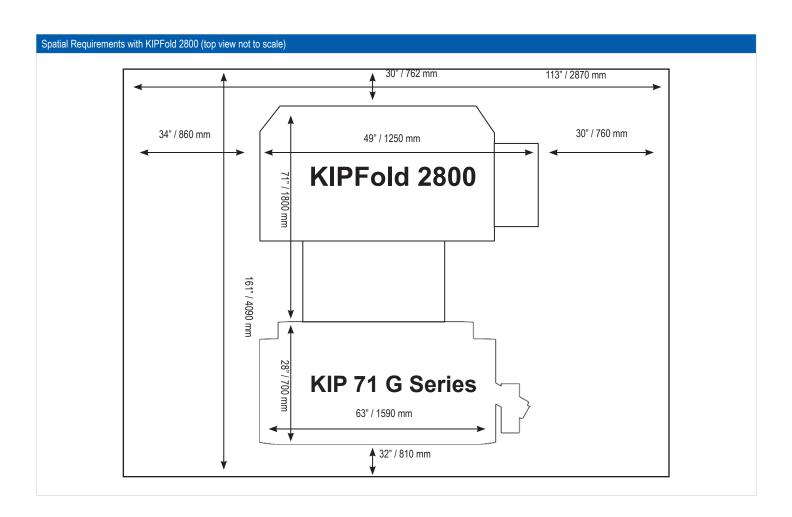

Electrical (Dedicated)                            | 120V +/- 10%, 50/60 Hz, 15 amp or higher                             |
| Electrical Receptacle                             | Nema 5-15 R                                                          |
| Max. Power Consumption                            | 1,100 W (printing), 500 W (standby), 8 W (sleep)                     |
| Acoustic Noise                                    | Idle: max. 50 db Printing: max. 57 db                                |
| Room Temperature                                  | 50-86°F (10-32°C)                                                    |
| Room Humidity                                     | 15-85% (non condensing)                                              |

## Spatial Requirements (top view not to scale)