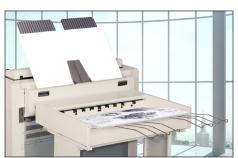

## **Top & Rear Stacking**

Top stacking up to 100 prints.

Optional KIP 1200 professional grade rear stacker system holds up to 1,000 perfectly collated prints.