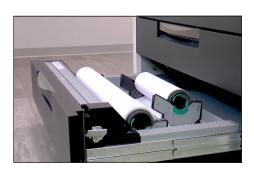

## **Media Capacity**

Simple and fast paper loading in less than one minute versus up to several minutes on automated inkjet systems. KIP systems feature a user friendly "End-Cap" design for easy loading of media rolls. Media drawers are auto-switching to ensure non-stop print production, full job recovery, and feature maximum media versatilely. Media status is displayed on the smart touchscreen and within the KIP System K software suite so out of paper surprises are not a part of your busy day.