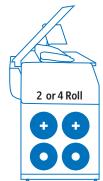

| Rolls  | Speed       | MFP      | PRINTER  |
|--------|-------------|----------|----------|
| 2 Roll | 8 D or 10 D | <b>√</b> | <b>✓</b> |
| 4 Roll | 8 D or 10 D | ✓        | <b>√</b> |
|        |             |          |          |