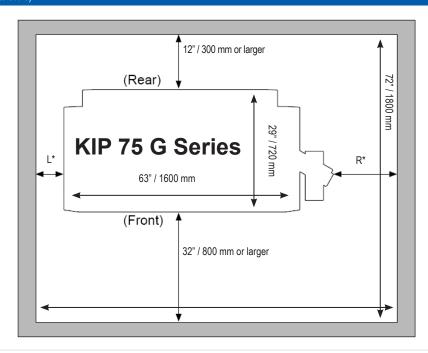

#### Spatial Requirements (top view not to scale)

\* L + R = 14"/ 350 mm or larger (R must be larger than L) (L = 2" / 50 mm or larger)