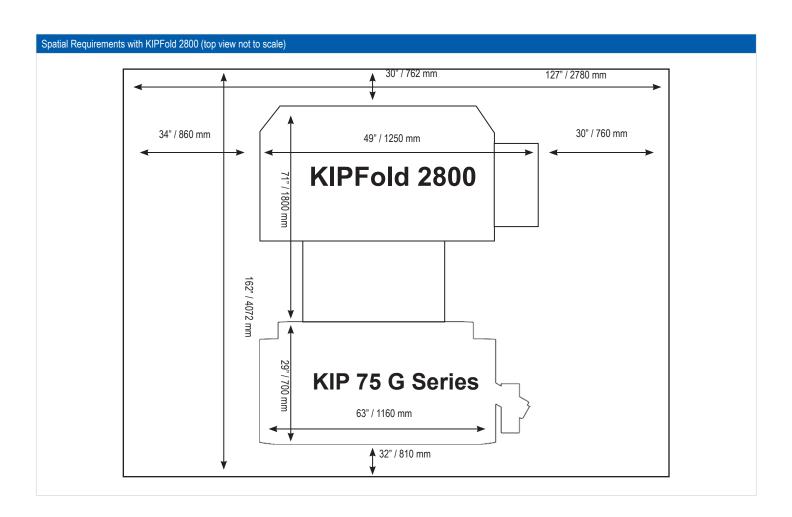

#### Spatial Requirements (top view not to scale)

\* L + R = 14"/ 350 mm or larger (R must be larger than L) (L = 2" / 50 mm or larger)