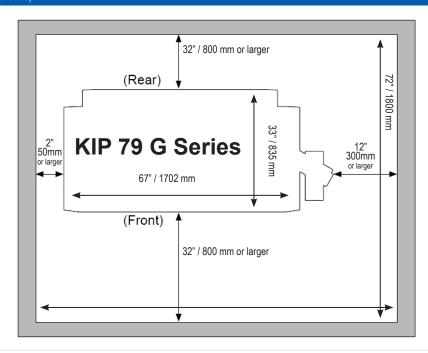

## Spatial Requirements (top view not to scale)

\* L + R = 14"/ 350 mm or larger (R must be larger than L) (L = 2" / 50 mm or larger)