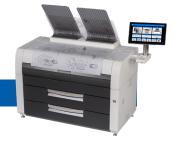

#### General

| Description                  | Monochrome wide format print/copy/scan with color scanner                          |
|------------------------------|------------------------------------------------------------------------------------|
| Туре                         | Electrophotography (LED) with organic photoconductor (OPC) and closed toner system |
| Range of Productivity        | 14 D per minute / 840 prints per hour                                              |
| Warm Up Time (from cold)     | Less than 2 minutes from standby                                                   |
| Configuration                | Printer / MFP                                                                      |
| Roll Options                 | 4 Roll                                                                             |
| Output Delivery              | Top / Optional Rear                                                                |
| Dimensions                   | 67" (w) x 33" (d) x 59" (h) / 1702 mm x 835 mm x 1500 mm                           |
| Weight                       | MFP (4 Roll) 915 lb. / 415 kg   Printer (4 Roll) 860 lb. / 390 kg                  |
| Electrical Requirements      | 220V-240V +6% or -10%, 50/60Hz, 13A                                                |
| Power Consumption (Standby)  | 1,100W                                                                             |
| Power Consumption (Printing) | <2,650W                                                                            |
| Power Consumption (Sleep)    | <7W                                                                                |
| cop (orecp)                  |                                                                                    |

Scan to watch videos & get more KIP 79 G Series info or visit: www.KIP.com/79

| Space, Electrical, and Environmental Requirements |                                                                   |  |  |  |
|---------------------------------------------------|-------------------------------------------------------------------|--|--|--|
| Weight                                            | MFP (4 Roll) 915 lb. / 415 kg   Printer (4 Roll) 860 lb. / 390 kg |  |  |  |
| Dimensions                                        | 67" (w) x 33" (d) x 59" (h) / 1702 mm x 835 mm x 1500 mm          |  |  |  |
| Electrical (Dedicated)                            | 220V-240V +6% or -10%, 50/60Hz, 15A                               |  |  |  |
| Electrical Receptacle                             | Nema 6-20 R                                                       |  |  |  |
| Max. Power Consumption                            | 2,650 W (printing), 1,100 W (standby), 6 W (sleep)                |  |  |  |
| Acoustic Noise                                    | Idle: max. 50 db Printing: max. 57 db                             |  |  |  |
| Room Temperature                                  | 50-86°F (10-32°C)                                                 |  |  |  |
| Room Humidity                                     | 15-85% (non condensing)                                           |  |  |  |