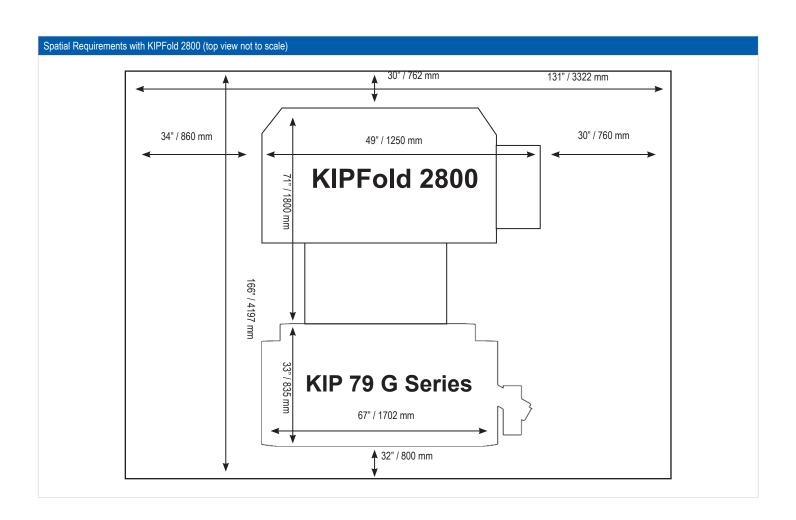

## Spatial Requirements (top view not to scale)

\* L + R = 14"/ 350 mm or larger (R must be larger than L) (L = 2" / 50 mm or larger)